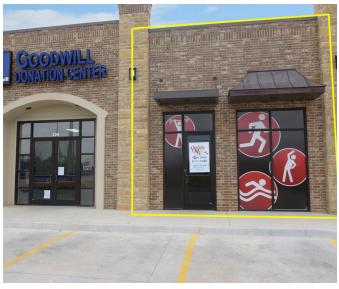

## RETAIL SPACE NOW AVAILABLE

Available SF: 1,500 SF

Lease Rate: \$18.00 psf NNN

Building Size: 7,500 SF

Year Built: 2015

Sub Market: Norman

**Cross Streets:** 12th Ave (Hwy 77) & E Rock
Creek Rd

>Turn-Key Nutrition Supplement Space available completed with high end finishes

>Building and Monument signage available

>Exceptional visibility and access from both streets

>Top of the line exterior finishes and ample parking provided

030117

FOR MORE INFORMATION, CONTACT

Rosha Wood rwood@priceedwards.com 405.843.7474 210 Park Ave, Suite 700 Oklahoma City, OK 73102 www.priceedwards.com