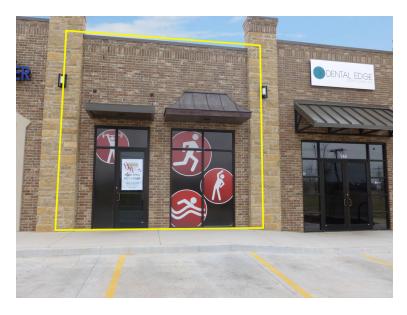

## RETAIL SPACE NOW AVAILABLE

Available SF: 1,500 SF

Lease Rate: \$18.00 psf NNN

Building Size: 7,500 SF

Year Built: 2015

Sub Market: Norman

**Cross Streets:** 12th Ave (Hwy 77) & E Rock
Creek Rd

>Turn-Key Nutrition Supplement Space available completed with high end finishes

>Building and Monument signage available

>Exceptional visibility and access from both streets

>Top of the line exterior finishes and ample parking provided

030117

FOR MORE INFORMATION, CONTACT

Rosha Wood rwood@priceedwards.com 405.843.7474 210 Park Ave, Suite 700 Oklahoma City, OK 73102 www.priceedwards.com