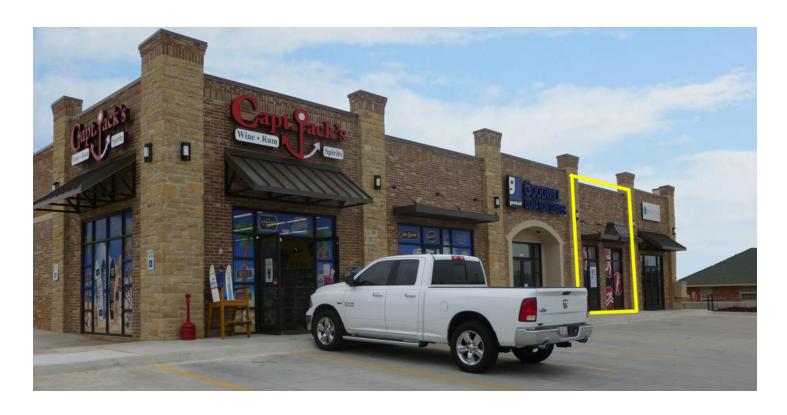

## **Rock Creek Retail Center**

1151 E Rock Creek Rd, Norman, OK 73071

## RETAIL SPACE NOW AVAILABLE

Available SF: 1,500 SF

Lease Rate: \$18.00 psf NNN

Building Size: 7,500 SF

Year Built: 2015

Sub Market: Norman

**Cross Streets:** 12th Ave (Hwy 77) & E Rock
Creek Rd

>Turn-Key Nutrition Supplement Space available completed with high end finishes

>Building and Monument signage available

>Exceptional visibility and access from both streets

>Top of the line exterior finishes and ample parking provided

030117

FOR MORE INFORMATION, CONTACT

Rosha Wood rwood@priceedwards.com 405.843.7474 210 Park Ave, Suite 700 Oklahoma City, OK 73102 www.priceedwards.com